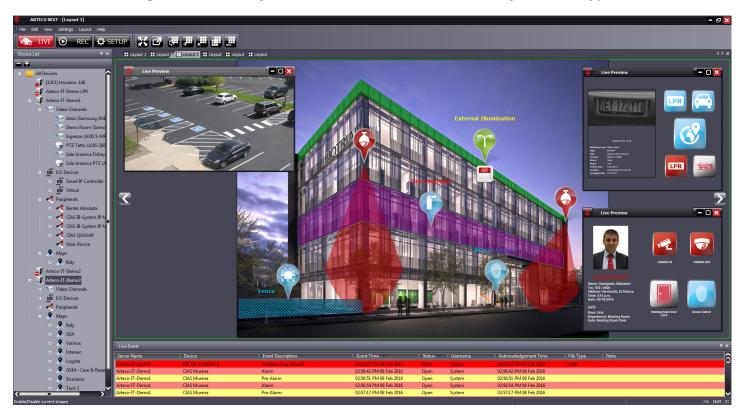

## **EASY**

Interoperability is remarkably simple with Arteco Open Connector. By using standard protocols to third-party partners, Arteco Open Connector provides an intuitive, fast, and easy integration to leverage the full power of the Video Event Management (VEMS) system to centralize events from many different types of devices.

From video security, access control, intrusion and fire detection to building automation, traffic control, parking management and beyond. Open Connector is a universal language.

Open Connector: event management has never been so easy.