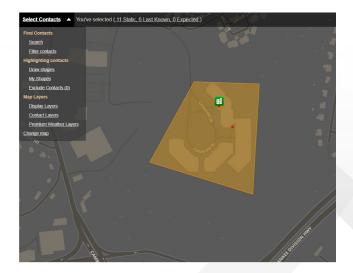

## PRIVATE INCIDENT ZONES

Automatically send multi-modal alerts to people who enter a geo-fenced area with an active event. Easily reach people who may have just arrived at a location and were not sent previous alerts.