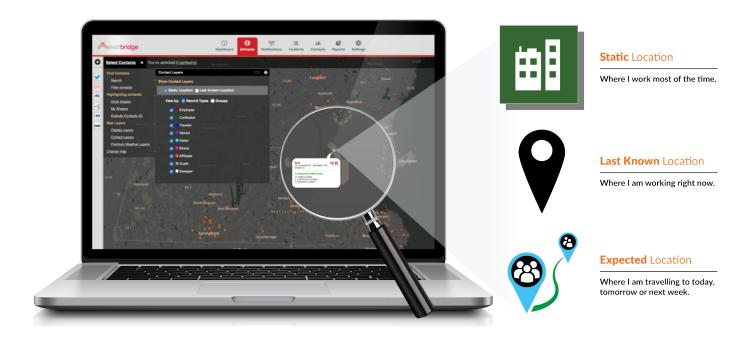

#### LOCATE PEOPLE IN HARMS WAY

Save time and automatically update employee locations even when they are traveling or moving between buildings and campuses. Aggregate location data from:

- + Access control systems like Lenel, Tyco and S2
- + Wired and wireless network access points like Cisco
- + Office hoteling systems like Dean Evans
- + Corporate travel management systems like Concur
- Medical and Travel Security assistance providers like International SOS

## PRIVATE INCIDENT ZONES

Automatically send multi-modal alerts to people who enter a geo-fenced area with an active event. Easily reach people who may have just arrived at a location and were not sent previous alerts.